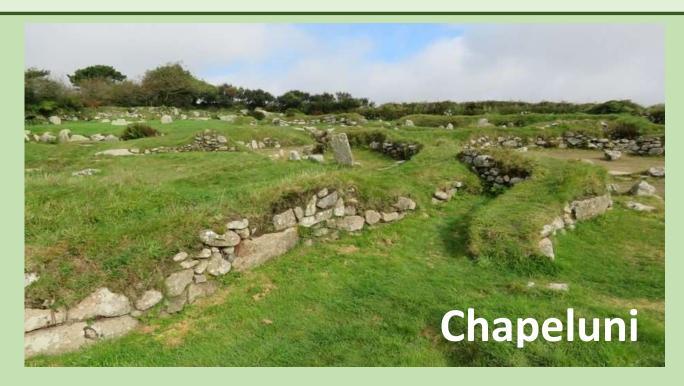

## **Cornish Place Names in Kernewek**

**Theme** (Ancient Villages)

Chapeluni - Carn Euny

Chisylvester - Chysauster

**Bodrighky -** Bodrifty

Porth Gluwyan - Mawgan Porth

Clicking the link on the www.cornwallheritage.com homepage will take you directly to our place name webpage with an audio file provided by Shaun McBride. Use your mobile device to scan the QR code below left.