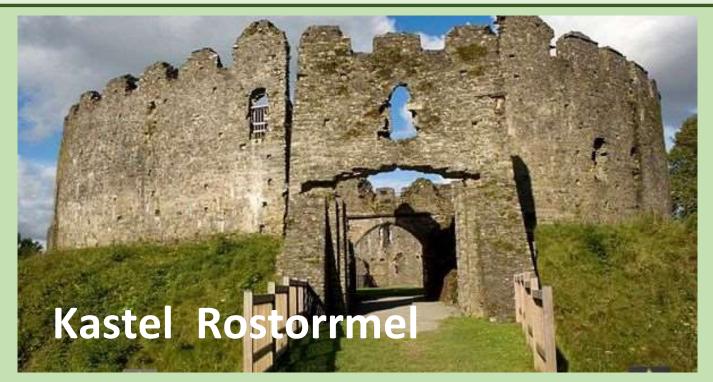

## **Kowethas Ertach Kernow**

Association for Cornish Heritage **Cornish Place Names in Kernewek** 

Theme (Castles of Stone)

Kastel Dintagel – Tintagel Castle Kastel Rostorrmel – Restormel Castle Kastel Lannvowsedh – St Mawes Castle Kastel Penndinas – Pendennis Castle